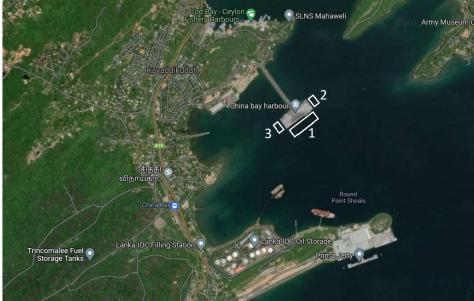

## Repairs possible at ASHROFF QUAY

8°33'46.8"N 81°11'58.1"E

#### **DETAILS OF PORT**

Entrance Channel - 500m Water area – 1630 hectares Land area – 5261 hectares

- **BERTH LGTH** BERTH **DRAFT** 13m Berth 1 250m 90m Berth 2 9m Berth 3 90m 9m
- Extended berthing facilities for LARGER VESSELS -ULCC, VLCC with the support of Sheltered Water
- Availability of Mid-Stream Anchor Points for long layups